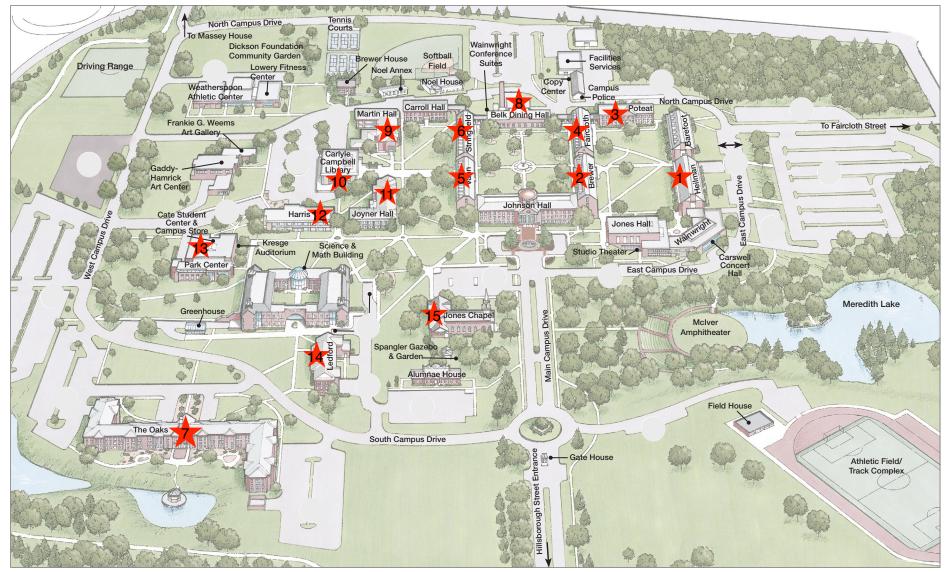

## Collection Boxes located:

- 1) Heilman Residence Hall
- 2) Brewer Residence Hall
- 3) Poteat Residence Hall
- 4) Faircloth Residence Hall
- 5) Vann Residence Hall
- 6) Stringfield Residence Hall
- 7) The Oaks
- All Residence Hall boxes located in 1st Floor parlors

- 8) Belk Dining Hall- Near East and West entrances
- 9) Martin Hall- Outside of the Grad room
- 10) Carlyle Campbell Library- Lobby
- 11) Joyner Hall- Honors lounge
- 12) Harris Hall- Enterence near the back courtyard and MBA office
- 13) Cate Center- Underneath bulletin board in lobby and outside SLS office upstairs
- 14) Ledford- First floor
- 15) Jones Chapel- Near Chaplin's office